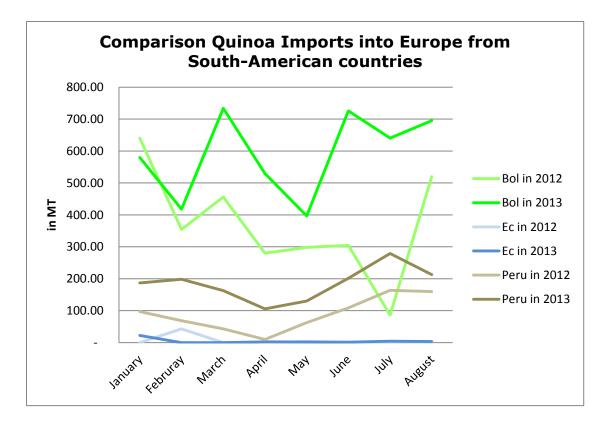

|            | Bolivia |       | Ecuador |      | Peru  |       |
|------------|---------|-------|---------|------|-------|-------|
| Month/Year | 2012    | 2013  | 2012    | 2013 | 2012  | 2013  |
| January    | 640.5   | 580.0 | -       | 22.5 | 97.0  | 186.7 |
| February   | 354.0   | 417.9 | 43.0    | 0.1  | 68.3  | 198.3 |
| March      | 456.0   | 733.7 | -       | 0.0  | 42.9  | 163.0 |
| April      | 280.0   | 529.8 | -       | 2.6  | 10.1  | 105.6 |
| Мау        | 298.0   | 396.7 | 3.6     | 2.0  | 62.4  | 130.0 |
| June       | 304.6   | 725.7 | 0.4     | 1.5  | 108.5 | 201.5 |
| July       | 86.2    | 640.4 | -       | 4.6  | 163.7 | 279.0 |
| August     | 519.6   | 695.0 | 1.9     | 3.3  | 159.7 | 212.8 |
| September  | 385.2   | -     | -       | _    | 67.0  | -     |
| October    | 439.8   | -     | -       | -    | 92.3  | -     |
| November   | 480.2   | -     | -       | -    | 85.2  | -     |
| December   | 436.1   | -     | 1.5     | -    | 114.3 | -     |