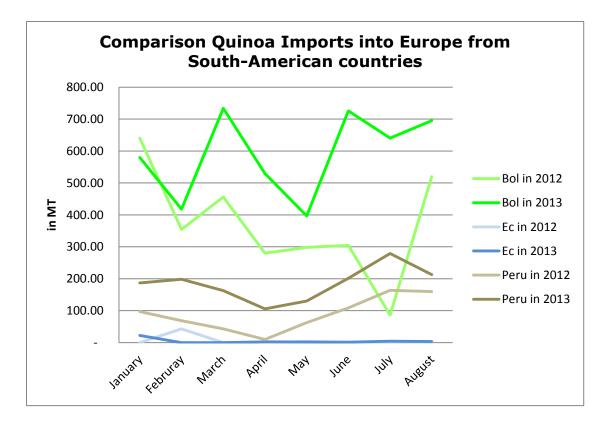

|            | from Bolivia |       | from Ecuador |      | from Peru |       |
|------------|--------------|-------|--------------|------|-----------|-------|
| Month/Year | 2012         | 2013  | 2012         | 2013 | 2012      | 2013  |
| January    | 640.5        | 580.0 | -            | 22.5 | 97.0      | 186.7 |
| February   | 354.0        | 417.9 | 43.0         | 0.1  | 68.3      | 198.3 |
| March      | 456.0        | 733.7 | -            | 0.0  | 42.9      | 163.0 |
| April      | 280.0        | 529.8 | -            | 2.6  | 10.1      | 105.6 |
| Мау        | 298.0        | 396.7 | 3.6          | 2.0  | 62.4      | 130.0 |
| June       | 304.6        | 725.7 | 0.4          | 1.5  | 108.5     | 201.5 |
| July       | 86.2         | 640.4 | -            | 4.6  | 163.7     | 279.0 |
| August     | 519.6        | 695.0 | 1.9          | 3.3  | 159.7     | 212.8 |
| September  | 385.2        | -     | -            | -    | 67.0      | -     |
| October    | 439.8        | -     | -            | -    | 92.3      | -     |
| November   | 480.2        | -     | -            | -    | 85.2      | -     |
| December   | 436.1        | -     | 1.5          | -    | 114.3     | -     |

Quinoa imports into Europe in 2013 totalled 6,232.72 MT from January till August. This amount is 68.4% higher than the imports in 2012 over that same period (equaling 3,700.4 MT), check Table 2.

Table 1 shows how much quinoa has been imported into Europe from Bolivia, Ecuador and Peru in 2012 and 2013. The data of 2013 comprises only the trade figures until August 2013 but comparing the total(s) of quinoa imported into the European zone, one can notice that in August 2013 more quinoa as in the whole year of 2012 has been traded between the South-American countries and Europe (Table 2: 6,232.72 and 5,802.00 MT respectively).