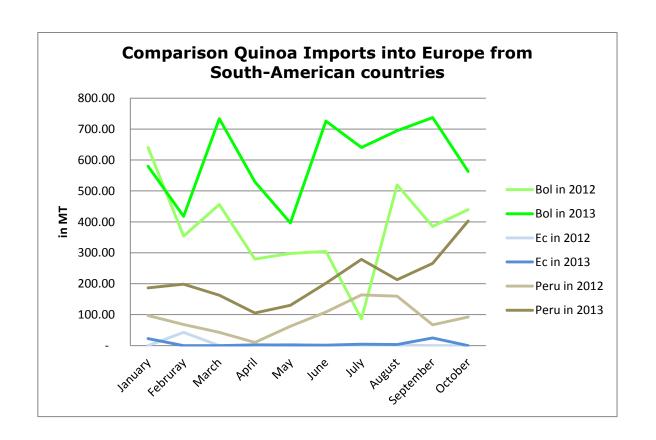

Table 1: Quinoa Imports into Europe (in MT) from:

|            | from Bolivia |       | from Ec | uador | from Peru |       |
|------------|--------------|-------|---------|-------|-----------|-------|
| Month/Year | 2012         | 2013  | 2012    | 2013  | 2012      | 2013  |
| January    | 640.5        | 580.0 | -       | 22.5  | 97.0      | 186.7 |
| February   | 354.0        | 417.9 | 43.0    | 0.1   | 68.3      | 198.3 |
| March      | 456.0        | 733.7 | -       | 0.0   | 42.9      | 163.0 |
| April      | 280.0        | 529.8 | -       | 2.6   | 10.1      | 105.6 |
| May        | 298.0        | 396.7 | 3.6     | 2.0   | 62.4      | 130.0 |
| June       | 304.6        | 725.7 | 0.4     | 1.5   | 108.5     | 201.5 |
| July       | 86.2         | 640.4 | -       | 4.6   | 163.7     | 279.0 |
| August     | 519.6        | 695.0 | 1.9     | 3.3   | 159.7     | 212.8 |
| September  | 385.2        | 737.4 |         | 24.9  | 67.0      | 265.6 |
| October    | 439.8        | 563.0 | -       | 0     | 92.3      | 403   |
| November   | 480.2        | -     | -       | -     | 85.2      | -     |
| December   | 436.1        | -     | 1.5     | -     | 114.3     | -     |

Source: Eurostat, 20 January 2014; elaborated by Mercadero, 2014 January

| Totals           | in 2012  | in 2013  | in 2012 | in 2013 | in 2012  | in 2013 |
|------------------|----------|----------|---------|---------|----------|---------|
| January-October  | 3,763.90 | 6,019.60 | 48.9    | 61.52   | 871.90   | 2,145.5 |
| January-December | 4,680.20 | ?        | 50.4    | ?       | 1,071.40 | ?       |